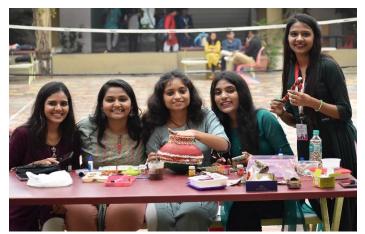

The SRIMCA Dome was beautifully decorated to celebrate the birthday of Lord Krishna. The function started with Matki Decoration Competition and Lessons from Bhagavad Gita and followed by Bhajan (Dhoon), Aarti, Dahi Handi & Rash Garba. The students of SRIMCA MBA participated in the celebrations and sang some beautiful Krishan Bhajans.

| Competitions               | Winners Name                 | Runner up Name            |
|----------------------------|------------------------------|---------------------------|
| Matki Decoration           | Rathod Bhakti, Panchal Ekta, | Ruch Chauhan, Pratham     |
|                            | Patil Yatri, Pillai Megha    | Umrigar, Viraj Tailor (FY |
|                            | (SY MBA)                     | MBA)                      |
| Lessons from Bhagavad Gita | Vivek Patil                  | Roshni Vamja              |
|                            | (FY MBA)                     | (SY MBA)                  |