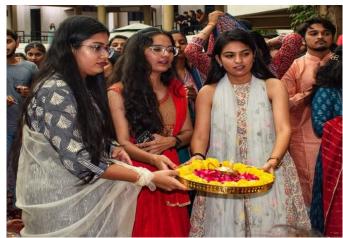

To seek the blessings of Lord Krishna, Janmashtami was celebrated at The Shrimad Rajchandra Institute of Management on September 8th, 2023, with mirth and joy. A lot of enthusiasm was seen among the students on Janmashtami Mahotsav. The celebration presented a beautiful blend of religious and spiritual aspect of Bhagwan Shri Krishna.

The SRIMCA Dome was beautifully decorated to celebrate the birthday of Lord Krishna. The function started with Matki Decoration Competition and Lessons from Bhagavad Gita and followed by Bhajan (Dhoon), Aarti, Dahi Handi & Rash Garba. The students of SRIMCA MBA participated in the celebrations and sang some beautiful Krishan Bhajans.