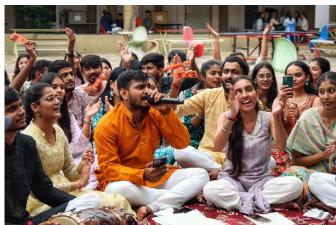

The SRIMCA Dome was beautifully decorated to celebrate the birthday of Lord Krishna. The function started with Matki Decoration Competition and Lessons from Bhagavad Gita and followed by Bhajan (Dhoon), Aarti, Dahi Handi & Rash Garba. The students of SRIMCA MBA participated in the celebrations and sang some beautiful Krishan Bhajans.