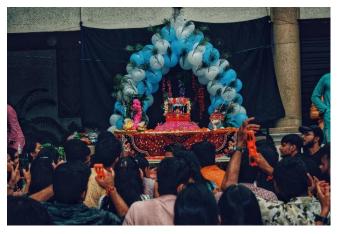

The SRIMCA Dome was beautifully decorated to celebrate the birthday of Lord Krishna. The function started with Matki Decoration Competition and Lessons from Bhagavad Gita and followed by Bhajan (Dhoon), Aarti, Dahi Handi & Rash Garba. The students of SRIMCA MBA participated in the celebrations and sang some beautiful Krishan Bhajans.