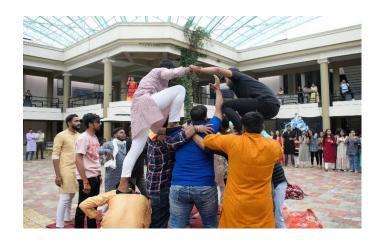

The SRIMCA Dome was beautifully decorated to celebrate the birthday of Lord Krishna. The function started with Matki Decoration Competition and Lessons from Bhagavad Gita and followed by Bhajan (Dhoon), Aarti, Dahi Handi & Rash Garba. The students of SRIMCA MBA participated in the celebrations and sang some beautiful Krishan Bhajans.