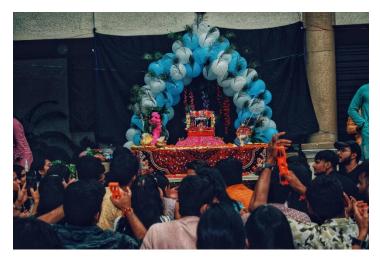

Venue: C-105, SRIMCA Dome

The birthday of Lord Krishna is celebrated with great devotion and enthusiasm, on this Janmashtami day, in India. Krishna Janmashtami, also known as Krishnashtami, is observed on the Ashtami tithi, the eighth day of the dark half or Krishna Paksha of the month of Shraavana. Lord Krishna is known worldwide and celebrated as an avatar of God Vishnu.

To seek the blessings of Lord Krishna, Janmashtami was celebrated at The Shrimad Rajchandra Institute of Management on September 8th, 2023, with mirth and joy. A lot of enthusiasm was seen among the students on Janmashtami Mahotsav. The celebration presented a beautiful blend of religious and spiritual aspect of Bhagwan Shri Krishna.

The SRIMCA Dome was beautifully decorated to celebrate the birthday of Lord Krishna. The function started with Matki Decoration Competition and Lessons from Bhagavad Gita and followed by Bhajan (Dhoon), Aarti, Dahi Handi & Rash Garba. The students of SRIMCA MBA participated in the celebrations and sang some beautiful Krishan Bhajans.